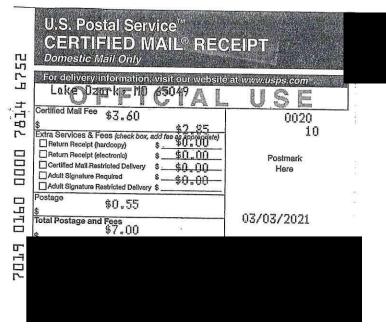

Connie's Card

45-Day letter

CAMDENTON 625 W US HIGHWAY 54 CAMDENTON, MO 65020-9998

| 03/03/2021                                                                               |                              |               | 04:22 PM |
|------------------------------------------------------------------------------------------|------------------------------|---------------|----------|
| Product                                                                                  | Qty                          | Unit<br>Price | Price    |
| Letter  Lake Ozark, MO Weight: O 1b 0.6                                                  | 65049                        |               | \$0.55   |
| Estimated Delive<br>Sat 03/06/20<br>Certified Mail®<br>Tracking #:<br>70190160           | 021                          |               | \$3.60   |
| Return Receipt<br>Tracking #:                                                            |                              |               | \$2.85   |
| Total \$550 940                                                                          |                              | 7094 615      | \$7.00   |
| Grand Total:                                                                             |                              |               | \$7.00   |
| Credit Card Remitted Card Name: Maste Account #: XXXXX Approval #: 0888 Transaction #: 6 | rCard<br>XXXXXXX<br>5C<br>66 | K7348         | \$7.00   |
| AID: A00000000041<br>AL: Mastercard<br>PIN: Not Require                                  |                              | Ch:           | ip       |