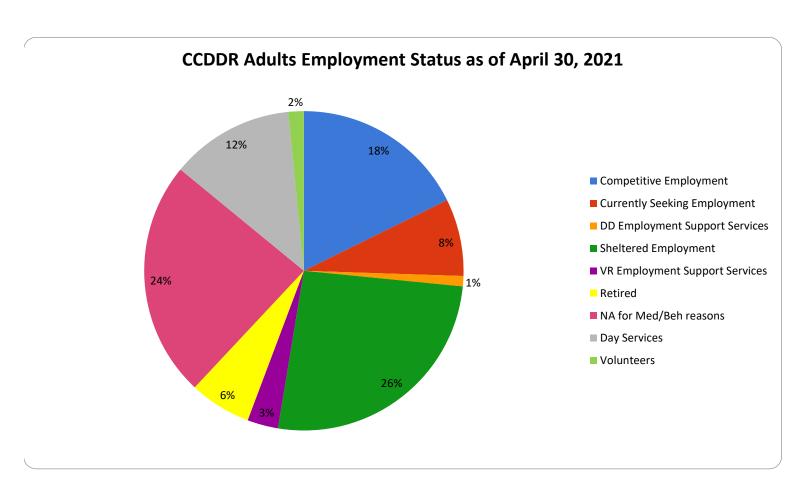

# **Employment Report**

|               | Competitive<br>Employment | Currently Seeking<br>Employment | DD Employment<br>Support Services | Sheltered Employment | VR Employment<br>Support Services | Retired | NA for Med/Beh<br>reasons | Day Services | Volunteers |
|---------------|---------------------------|---------------------------------|-----------------------------------|----------------------|-----------------------------------|---------|---------------------------|--------------|------------|
| Agency Adults | 34                        | 15                              | 2                                 | 50                   | 6                                 | 12      | 46                        | 24           | 3          |