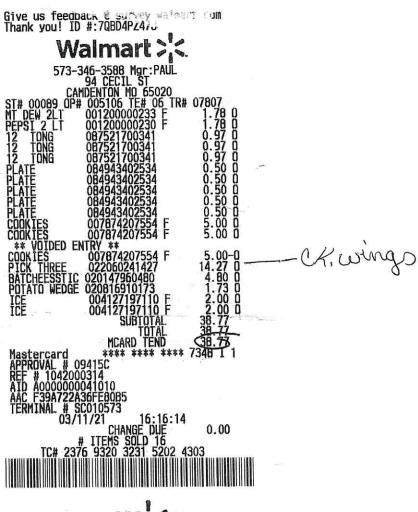

| POST TRAN REFERENCE NUMBER             | MERCHANT DES                  | SCRIPTION                               |        | AMOUNT NOTATIONS |
|----------------------------------------|-------------------------------|-----------------------------------------|--------|------------------|
| 00/0000/00                             | PURCHASES                     |                                         |        | 874.75           |
| 00/0000/00                             | PAYMENTS                      |                                         | Ĭ.     | -1,077.17        |
| 03/22 03/22 753973510816121000107      | 96 LOCKBOX PMT-THANK YOU      |                                         | \$     | -1,077.17        |
| 20 300 (60)                            | CONTACT US AT 1-800-472-1959. |                                         |        |                  |
| ************7348 CONI                  | IIE BAKER                     | ======================================= | ====== | 423.14           |
| 00/0000/00                             | PURCHASES                     |                                         |        | 423.14           |
| 03/04 03/03 02305371063000451611       | 229 USPS PO 2812420020        | CAMDENTON                               | МО     | 7.00 iX          |
| 03/05 03/04 55429501064693275361       | 664 HANGER CLINIC             | 844-727-0735                            | TX     | 150.00 😿         |
| 03/05 03/04 5548382106440000327        | 5926 WAL-MART #0089           | CAMDENTON                               | МО     | 42.88 Å          |
| 03/11 03/11 55432861070200951930       | 229 AWL*PEARSON EDUCATION     | PRSONCS.COM                             | NJ     | 60.00 😮          |
| 03/12 03/11 05436841071400044537       | 898 WM SUPERCENTER #89        | CAMDENTON                               | MO     | 38.77 b          |
| 03/22 03/19 02305371079000487642       | 869 USPS PO 2812420020        | CAMDENTON                               | MO     | 7.00 🖟           |
| 03/23 03/22 0543684108240004258        | 910 WM SUPERCENTER #89        | CAMDENTON                               | МО     | 110.49 1         |
| 3/26 03/25 0230537108500046398         | 054 USPS PO 2812420020        | CAMDENTON                               | MO     | 7.00 iX          |
| ************************************** | SIMMS                         | ======================================= |        | 240.61           |
| 00/0000/00                             | PURCHASES                     |                                         |        | 240.61           |
| 03/01 02/27 5548382105940000276        | 3118 WAL-MART #0089           | CAMDENTON                               | МО     | 21.08 %          |
| 03/08 03/05 5543286106420048058        | 535 VISTAPR*VistaPrint.com    | 866-8936743                             | MA     | 28.99 🟋          |
| 03/11 03/10 5548382107040000094        | 7990 WAL-MART #0089           | CAMDENTON                               | МО     | 39.62            |
| 03/12 03/11 55457021070083708271       | 647 IDENTOGO                  | BILLERICA                               | MA     | 42.75 X          |
| 03/19 03/18 55457021077083345256       | 368 IDENTOGO - MO FINGERPR    | 877-512-6962                            | МО     | 42.75            |
| 03/23 03/22 55417341082160826698       | 138 TLF*ANNETTES FLOWERS      | MOUNTAIN HOME                           | AR     | 65.42 💢          |

| AVERAGE DAILY<br>BALANCE | MONTHLY<br>PERIODIC<br>RATE | ANNUAL<br>PERCENTAGE<br>RATE | ANNUAL PERCENTAGE<br>RATE | ACCOUNT SUMMARY                 |        | <b>ARY</b>         |
|--------------------------|-----------------------------|------------------------------|---------------------------|---------------------------------|--------|--------------------|
| 17                       |                             |                              | 00.00%                    |                                 |        |                    |
| PURCHASES                |                             |                              | NUMBER OF DAYS IN         | PREVIOUS BALANCE<br>PURCHASES   | _      | 1,077.17<br>874.75 |
| 0.00                     | 1.0125%                     | 12.15%                       | THIS BILLING CYCLE        | CASH ADVANCES                   | -<br>- | 0.00               |
|                          |                             |                              |                           | CREDITS                         | +      | 0.00               |
|                          |                             |                              | 33                        | PAYMENTS                        | +      | -1,077.17          |
|                          |                             |                              | NEW CASH ADVANCES         | OTHER CHARGES<br>FINANCE CHARGE | -      | 0.00<br>0.00       |
|                          | ASH ADVANCES                |                              | 0.00                      |                                 |        |                    |
| 0.00                     | 1.4292%                     | 17.15%                       | CASH ADVANCE FEE          | NEW BALANCE                     |        | 874.75             |
|                          |                             |                              | 0,00                      |                                 |        |                    |
| CURRENT PAYMENT DUE      | : 26.24                     | Date of the second           | + PAST DUE AMOUNT: 0.00   | = TOTAL AMOUNT DUE:             |        | 26.24              |